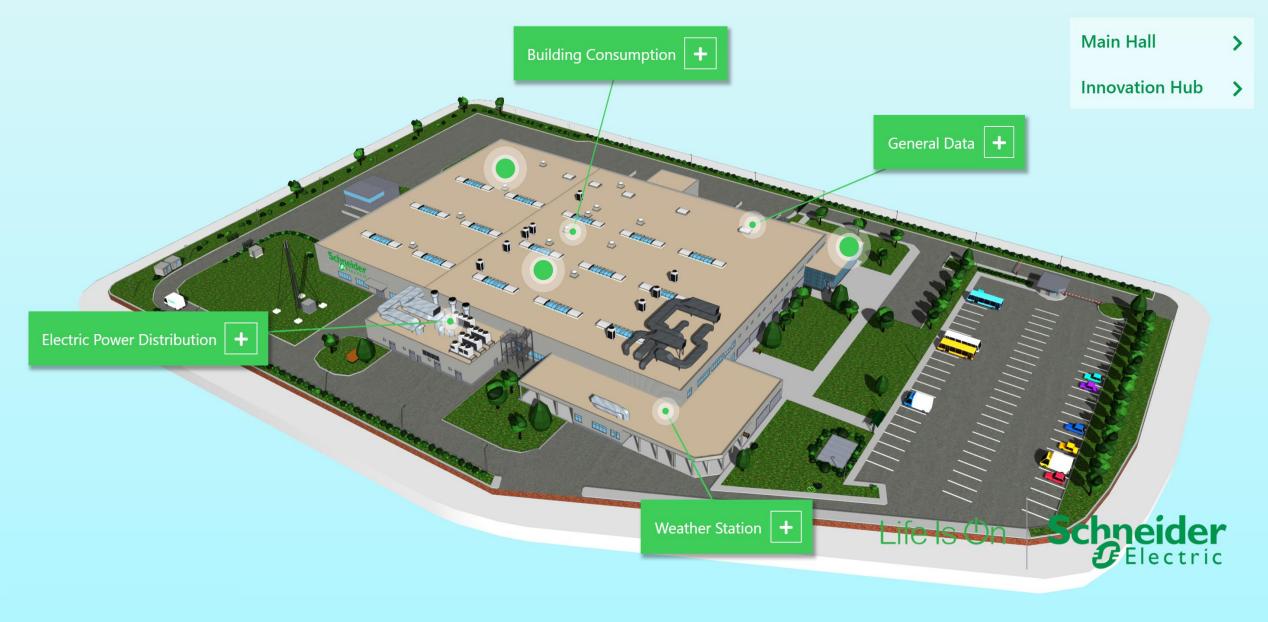

### Smart Factory Virtual Tour Plovdiv, Bulgaria

Kaloyan Georgiev, IoT Solution Architect Industry Automation and Energy Management, Bulgaria Georgi Tronchev, Innovation Hub Manager, Bulgaria

#### Plovdiv, Bulgaria

**Production: Miniature Circuit Breakers** 

Surface: 12 000 m<sup>2</sup> Number of Employees: 700

> 67% of processes are fully automated

chnelder

3:

Schneider

-

### **Factory's Digital Twin**

We are open, sharing our knowledge with the aim to boost digital transformation in Industries

>250 visitors from South-East Europe in 2021

# VIRTUAL TOUR