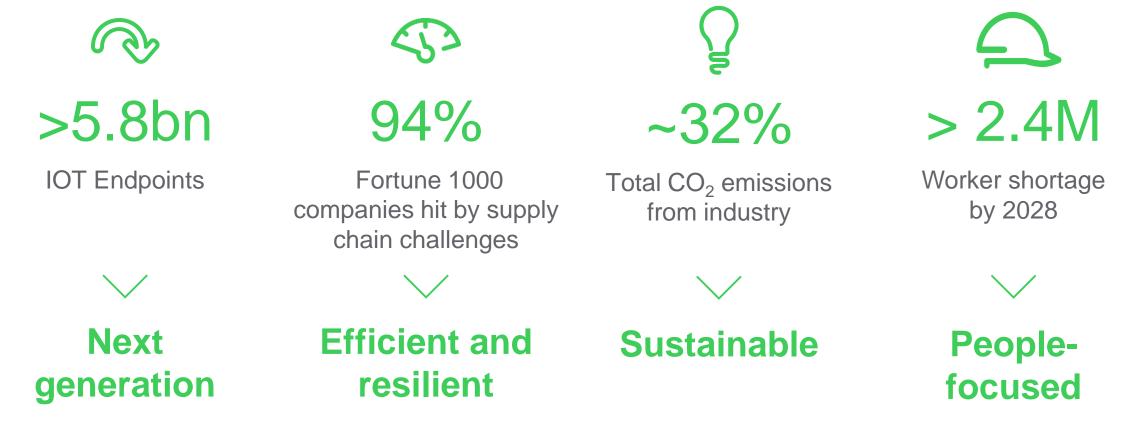

### Industries face challenges

Gartner, Fortune, IPCC Working Group, Deloitte

Public

Life Is U

Digital disrupts efficiency and sustainability **3X IOT** IoT connections 2018-2025 (\*GSMA)

>5x Big Data

generated data from 33 ZBs today to 175 ZBsby 2025 (\*IDC, 2018)

6X AI worldwide spending on cognitive and AI systems btw 2017 & 2022

(International data corporation)